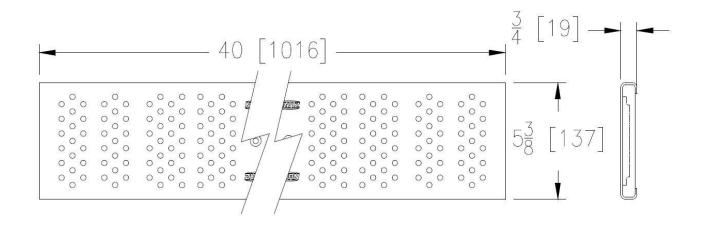

## **Specification**

The Zurn P6-PS Fabricated Perforated, Stainless Steel Grate, is 5-3/8 inches wide by 40 inches long, weighing 1.8 lbs per linear foot. The grate has an open area of 5.3 square inches per linear foot, DIN Rating of A, ANSI Rating of Light Duty, ADA Compliant. Supplied by Trench Drain Supply.

| PS - Fabri   | cated Perforated         |
|--------------|--------------------------|
| Material: Ty | pe 304 Stainless Steel   |
| DIN Rating:  | Class A                  |
| Weight:      | 1.8 lbs/ft.              |
| Open Area:   | 5.3 in <sup>2</sup> /ft. |
| ANSI Rating  | : Light Duty             |
| Application: | Heel-Proof Pedestrian    |
| Slot Width/H | ole Size:1/4"            |
| ADA:         | Yes                      |
| H-20:        | No                       |
| FAA:         | No                       |